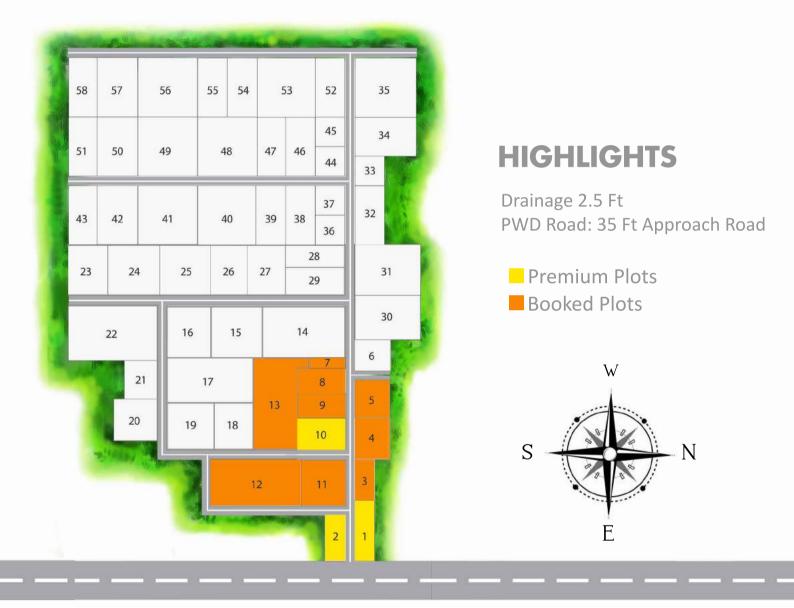

cifically cater to industrial and logistic traffic movement and offers you to benefit from an industry friendly and hassle-free business environment.

Sherpur industrial park will boast of host of special amenities such as reliable, sustain-able and state-of-the art business estates with eco-friendly infrastructure and sound environmental policies.

For companies wishing to expand their operations and workspace we offer a complete "build to suit" space ready to augment existing operations.



## **LOCATION PLAN**



AMTA RAILWAY STATION (6 KM) ULUBERIA RAILWAY STATION (11 KM)

LOCATED CLOSE TO NH 16

71

A

ACCESABLE BUS STOPS (100M)

kolkata 35km dankuni 35km haldia 90km

DHULAGARH TOLL PLAZA 14km RANIHATI CROSSING 12km JALAN COMPLEX 16km



www.sherpurinduspark.com

## **PROJECT PLAN**



Proposed Size (Phase I): 300 Bighas



#### **FEATURES**

- Prime LocationFor any industry location is important but quick and efficient access to modern transportation is fundamental and cost-efficient.
- Modern Roads Roads are designed to carry heavy and oversized cargo.
- A common sewage treatment facility with compliance to all the West bengal Pollution Control Board.
- Landscaped traffic medians, stormwater drains, efficient visual elements, lighting, and signage systems are provided
- 100% ownership to the hassle-free industrial environment and efficient business infrastructure.
- Assistance on Issuing of Panchayat NOC, Trade License, other required permits, and Security facility.
- Efficient employment through HR services
- Availability of "built-to-suit" and serviced plots with f