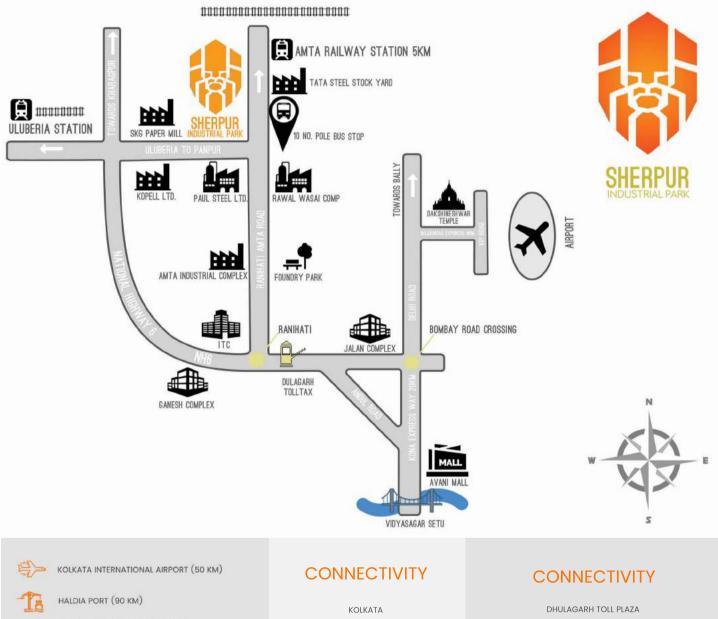

## **LOCATION PLAN**

AMTA RAILWAY STATION (6 KM) ULUBERIA RAILWAY STATION (11 KM)

LOCATED CLOSE TO NH 16

71

A

ACCESABLE BUS STOPS (100M)

kolkata 35km dankuni 35km haldia 90km

DHULAGARH TOLL PLAZA 14km RANIHATI CROSSING 12km JALAN COMPLEX 16km